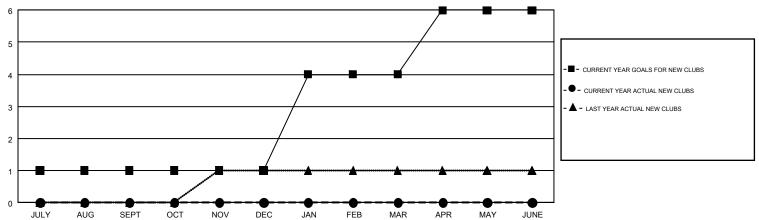

## GMT MONTHLY MEMBERSHIP PROGRESS REPORT

Results as of: 7/31/2018

**LOCATION: OHIO** 

Multiple District 13

GMT: CINDY GREGG GMT CA 1

|               |               |             |               |                                |                           |                         | OWN ON I                                           |  |
|---------------|---------------|-------------|---------------|--------------------------------|---------------------------|-------------------------|----------------------------------------------------|--|
|               | Club          | s           |               | Members  RESULTS FOR 2018-2019 |                           |                         |                                                    |  |
|               | RESULTS FOR   | R 2018-2019 |               |                                |                           |                         |                                                    |  |
| QUARTER       | NEW CLUB GOAL | NEW CLUBS   | DROPPED CLUBS | QUARTER                        | MEMBER GROWTH NET<br>GOAL | MEMBER GROWTH<br>ACTUAL | DROPPED<br>MEMBERS ACTUAL<br>(including transfers) |  |
| JULY/AUG/SEPT | 1             | 0           | 4             | JULY/AUG/SEPT                  | 20                        | 50                      | 115                                                |  |
| OCT/NOV/DEC   | 0             | 0           | 0             | OCT/NOV/DEC                    | 13                        | 0                       | 0                                                  |  |
| JAN/FEB/MAR   | 3             | 0           | 0             | JAN/FEB/MAR                    | 81                        | 0                       | 0                                                  |  |
| APR/MAY/JUNE  | 2             | 0           | 0             | APR/MAY/JUNE                   | 13                        | 0                       | 0                                                  |  |

## GOALS AND ACTUAL NEW CLUBS CUMULATIVE