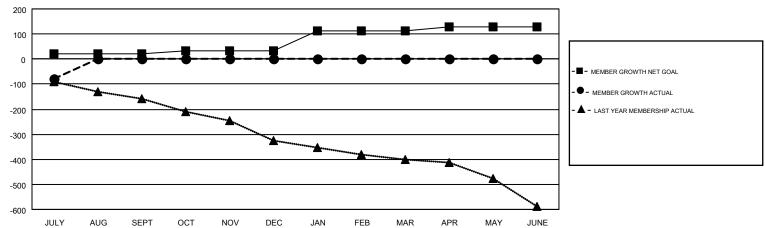

## GMT MONTHLY MEMBERSHIP PROGRESS REPORT

Results as of: 7/31/2018

**LOCATION: OHIO** 

Multiple District 13

GMT: CINDY GREGG GMT CA 1

|               |               |             |               |                                |                           |                         | OWN ON I                                           |  |
|---------------|---------------|-------------|---------------|--------------------------------|---------------------------|-------------------------|----------------------------------------------------|--|
|               | Club          | s           |               | Members  RESULTS FOR 2018-2019 |                           |                         |                                                    |  |
|               | RESULTS FOR   | R 2018-2019 |               |                                |                           |                         |                                                    |  |
| QUARTER       | NEW CLUB GOAL | NEW CLUBS   | DROPPED CLUBS | QUARTER                        | MEMBER GROWTH NET<br>GOAL | MEMBER GROWTH<br>ACTUAL | DROPPED<br>MEMBERS ACTUAL<br>(including transfers) |  |
| JULY/AUG/SEPT | 1             | 0           | 4             | JULY/AUG/SEPT                  | 20                        | 50                      | 115                                                |  |
| OCT/NOV/DEC   | 0             | 0           | 0             | OCT/NOV/DEC                    | 13                        | 0                       | 0                                                  |  |
| JAN/FEB/MAR   | 3             | 0           | 0             | JAN/FEB/MAR                    | 81                        | 0                       | 0                                                  |  |
| APR/MAY/JUNE  | 2             | 0           | 0             | APR/MAY/JUNE                   | 13                        | 0                       | 0                                                  |  |

## GOALS AND ACTUAL MEMBERS CUMULATIVE

| DROPPED CLUBS: 4  DROPPED MEMBERS |     | 25 CLUBS OF 403 ADDED 1 OR MORE<br>NEW MEMBERS | GENDER DISTRIBUTION           MALE         8,203 (72.22%)           FEMALE         3,156 (27.78%) |  |       |
|-----------------------------------|-----|------------------------------------------------|---------------------------------------------------------------------------------------------------|--|-------|
| DECEASED                          | 20  | CLICK HERE FOR CUMULATIVE                      | TOTAL FAMILY UNIT MEMBERS                                                                         |  | 2,189 |
| CLUB CANCELLED 0 OTHER 95         |     | MEMBERSHIP DATA                                | FAMILY MEMBERS PAYING HALF                                                                        |  | 1,119 |
| TOTAL                             | 115 |                                                | DOES                                                                                              |  |       |